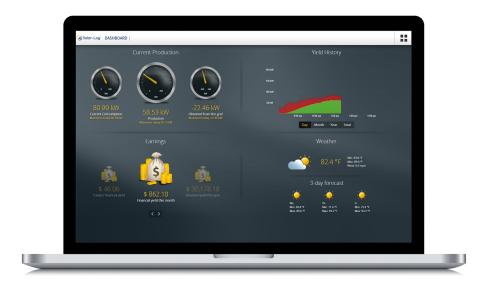

# Showcase Your Solar Plant

The Solar-Log WEB Enerest™ Dashboard is a great way to publicly showcase your contribution to environmental sustainability. The Solar-Log® Dashboard is available with Solar-Log WEB Enerest™ L and XL and provides a dynamic display of important plant information such as energy yield, CO<sub>2</sub> savings, and financial earnings.

## View Current and Historical Power Production

Visualize your solar plant production information with easy-to-read charts and graphs. View daily, monthly, and yearly solar power production.