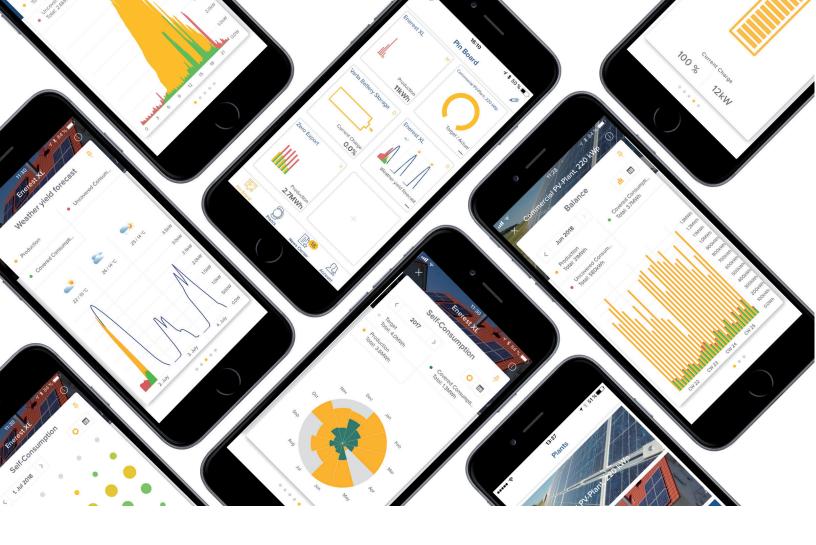

## Solar Plant Data in the Palm of Your Hand

View how much power your plant is producing on the Solar-Log WEB Enerest™ app, available with Solar-Log WEB Enerest™ L and XL, on Apple and Android devices.