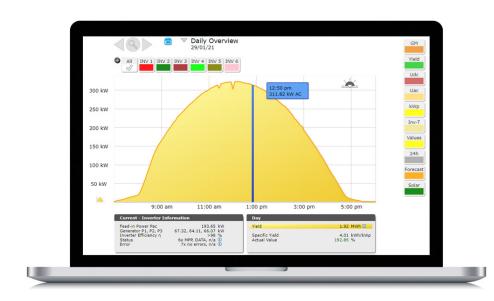

## View Current and Historical Power Production

Visualize your solar plant production information with easy-to-read charts and graphs. View daily, monthly, and yearly solar power production.